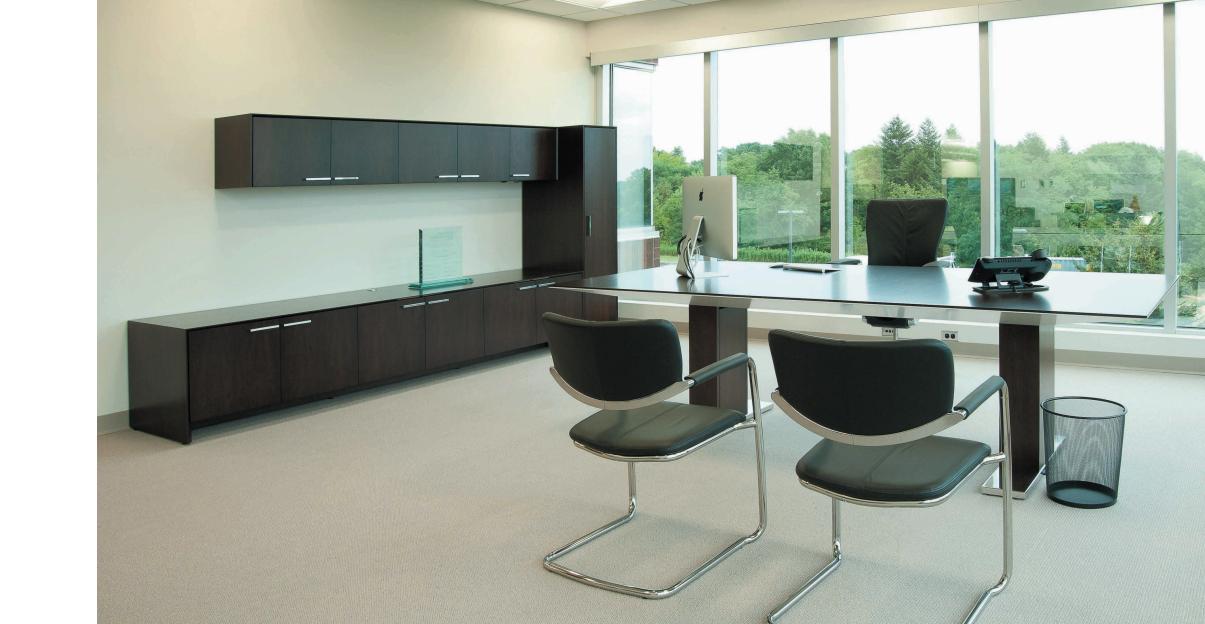

## AERO COLLECTION

AERO COLLECTION designed by Q Design

The AERO design language is characterized by sleek cantilevered surfaces and supporting beveled planes composed in either contrasting monolithic fine wood or neutral colored finishes. This design is thoughtfully applied throughout a comprehensive collection of Conference Tables, Desks, and supporting Storage elements.

Gracefully integrated amenities provide a complete well thought out result.

The process does not have to start with a blank piece of paper. Our platforms, design details, and finish options are developed with your space in mind.