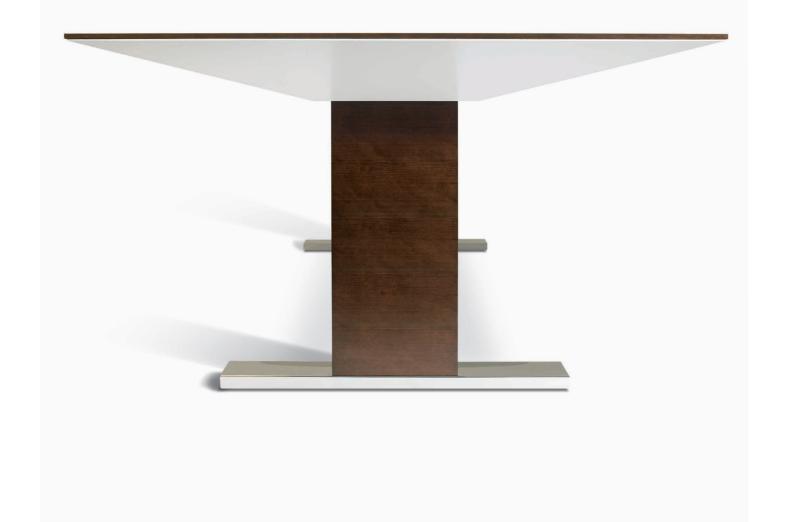

## AERO COLLECTION

AERO COLLECTION designed by Q Design

The AERO design language is characterized by sleek cantilevered surfaces and supporting beveled planes composed in either contrasting monolithic fine wood or neutral colored finishes. This design is thoughtfully applied throughout a comprehensive collection of Conference Tables, Desks, and supporting Storage elements.