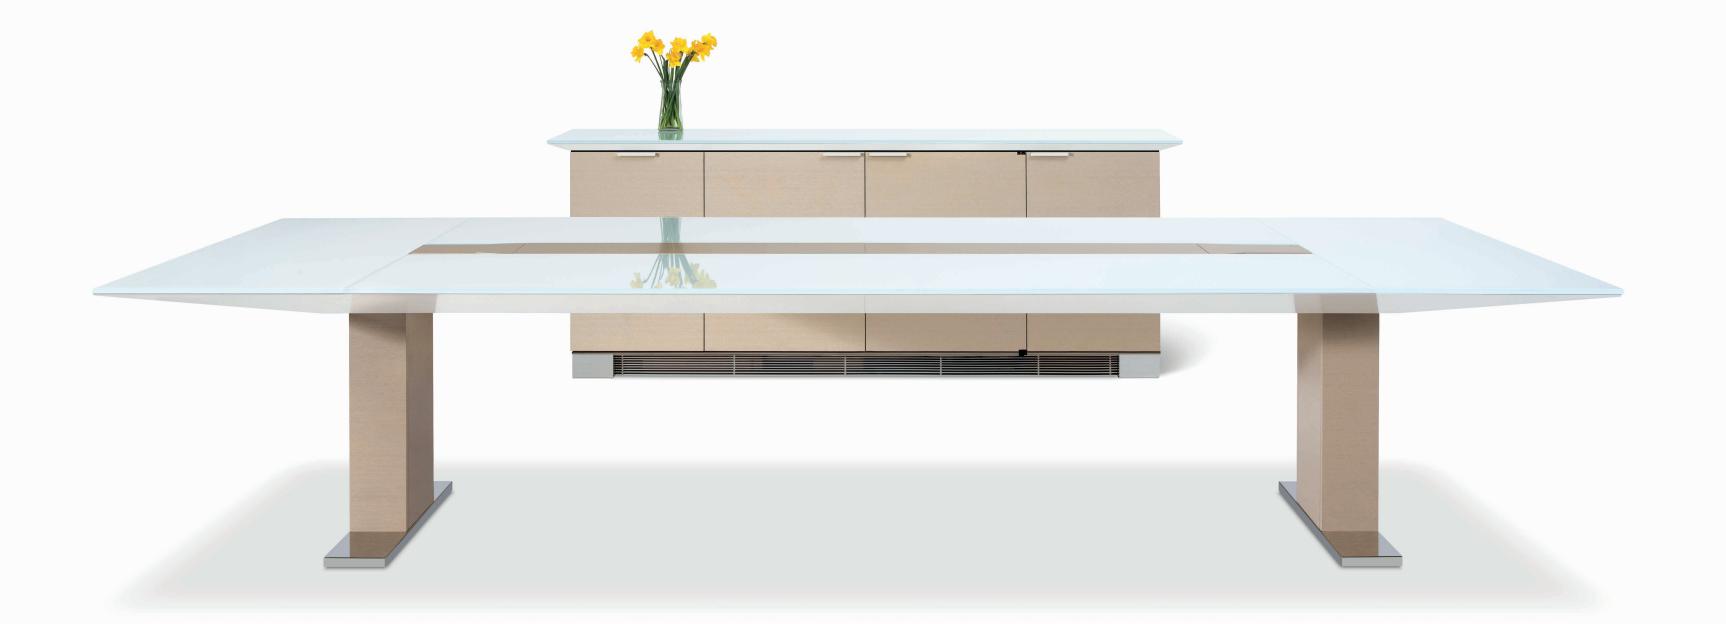

## AERO COLLECTION

AERO COLLECTION designed by Q Design

The AERO design language is characterized by sleek cantilevered surfaces and supporting beveled planes composed in either contrasting monolithic fine wood or neutral colored finishes. This design is thoughtfully applied throughout a comprehensive collection of Conference Tables, Desks, and supporting Storage elements.

Gracefully integrated amenities provide a complete well thought out result.

The process does not have to start with a blank piece of paper. Our platforms, design details, and finish options are developed with your space in mind.