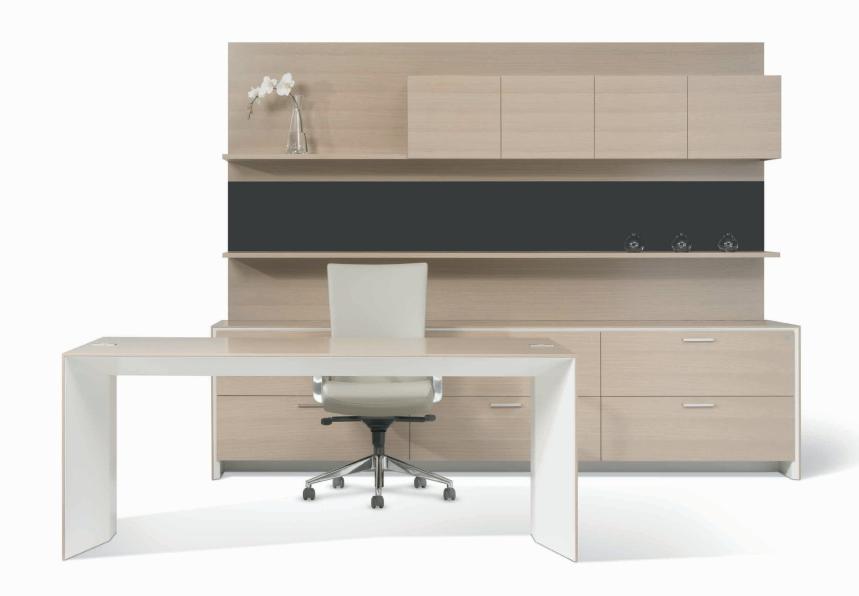

## AERO COLLECTION

AERO COLLECTION designed by Q Design

The AERO design language is characterized by sleek cantilevered surfaces and supporting beveled planes composed in either contrasting monolithic fine wood or neutral colored finishes. This design is thoughtfully applied throughout a comprehensive collection of Conference Tables, Desks, and supporting Storage elements.

We hope you are inspired by the unique attributes of this design as you seek new solutions for your projects.

While we have expressed a range of possibilities we acknowledge the uniqueness of each clients needs.