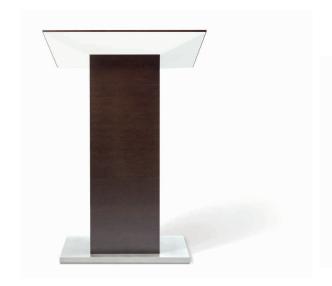

## AERO COLLECTION

AERO COLLECTION designed by Q Design

The AERO design language is characterized by sleek cantilevered surfaces and supporting beveled planes composed in either contrasting monolithic fine wood or neutral colored finishes. This design is thoughtfully applied throughout a comprehensive collection of Conference Tables, Desks, and supporting Storage elements.