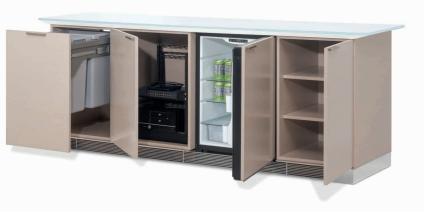

## AERO COLLECTION

AERO COLLECTION designed by Q Design

The AERO design language is characterized by sleek cantilevered surfaces and supporting beveled planes composed in either contrasting monolithic fine wood or neutral colored finishes. This design is thoughtfully applied throughout a comprehensive collection of Conference Tables, Desks, and supporting Storage elements.

Gracefully integrated amenities provide a complete well thought out result.

The process does not have to start with a blank piece of paper. Our platforms, design details, and finish options are developed with your space in mind.