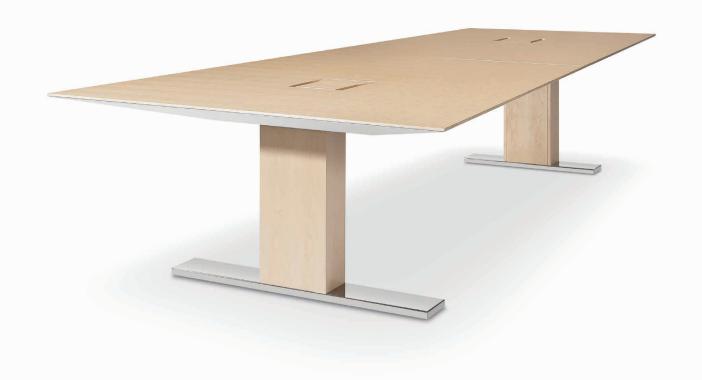

## AERO COLLECTION

AERO COLLECTION designed by Q Design

The AERO design language is characterized by sleek cantilevered surfaces and supporting beveled planes composed in either contrasting monolithic fine wood or neutral colored finishes. This design is thoughtfully applied throughout a comprehensive collection of Conference Tables, Desks, and supporting Storage elements.