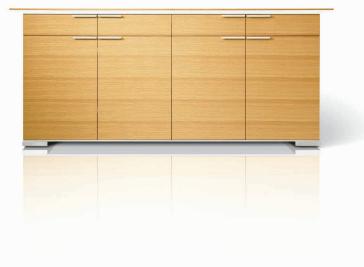

## AERO COLLECTION

AERO COLLECTION designed by Q Design

The AERO design language is characterized by sleek cantilevered surfaces and supporting beveled planes composed in either contrasting monolithic fine wood or neutral colored finishes. This design is thoughtfully applied throughout a comprehensive collection of Conference Tables, Desks, and supporting Storage elements.