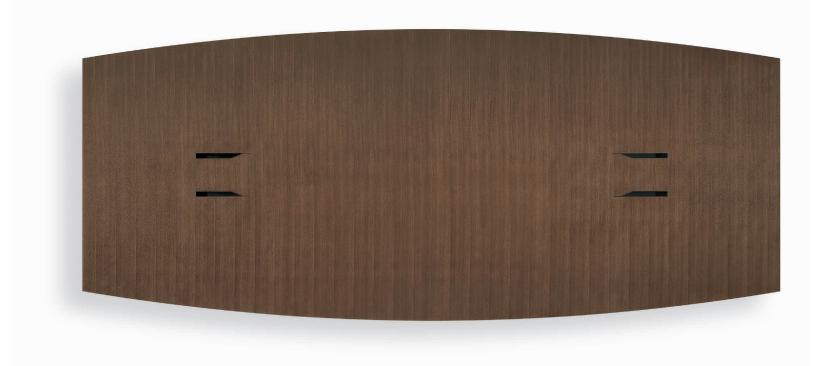

## AERO COLLECTION

AERO COLLECTION designed by Q Design

The AERO design language is characterized by sleek cantilevered surfaces and supporting beveled planes composed in either contrasting monolithic fine wood or neutral colored finishes. This design is thoughtfully applied throughout a comprehensive collection of Conference Tables, Desks, and supporting Storage elements.