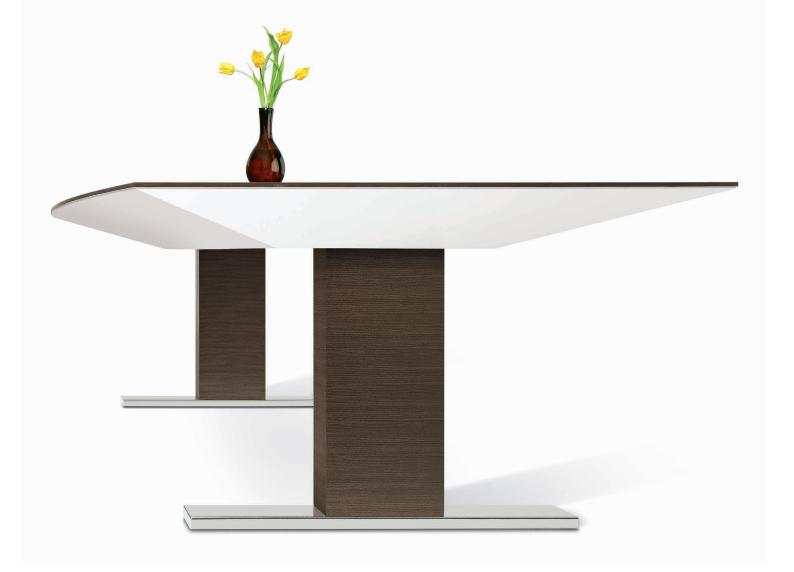

## AERO COLLECTION

AERO COLLECTION designed by Q Design

The AERO design language is characterized by sleek cantilevered surfaces and supporting beveled planes composed in either contrasting monolithic fine wood or neutral colored finishes. This design is thoughtfully applied throughout a comprehensive collection of Conference Tables, Desks, and supporting Storage elements.