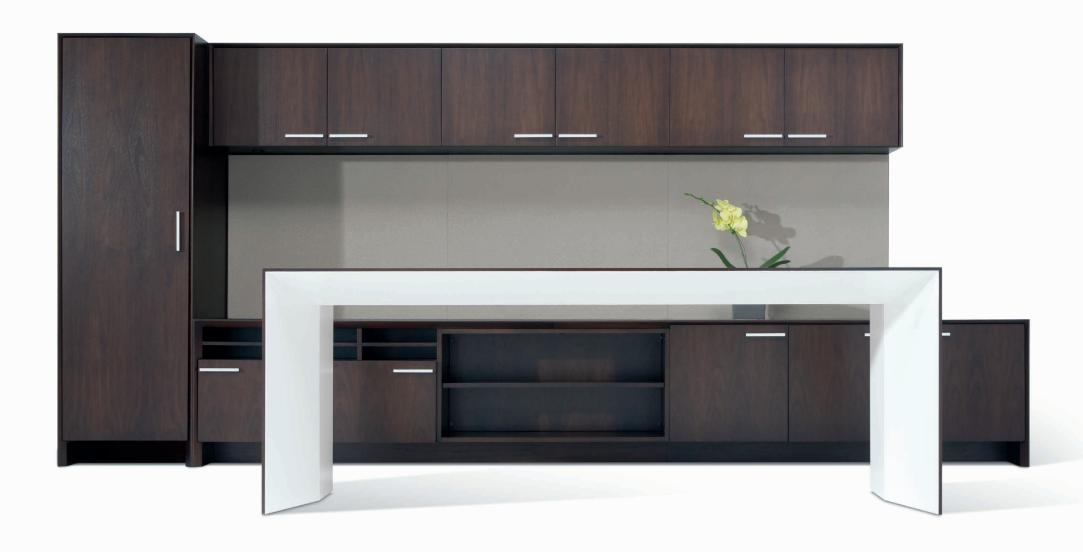

## AERO COLLECTION

AERO COLLECTION designed by Q Design

The AERO design language is characterized by sleek cantilevered surfaces and supporting beveled planes composed in either contrasting monolithic fine wood or neutral colored finishes. This design is thoughtfully applied throughout a comprehensive collection of Conference Tables, Desks, and supporting Storage elements.

We hope you are inspired by the unique attributes of this design as you seek new solutions for your projects.

While we have expressed a range of possibilities we acknowledge the uniqueness of each clients needs.