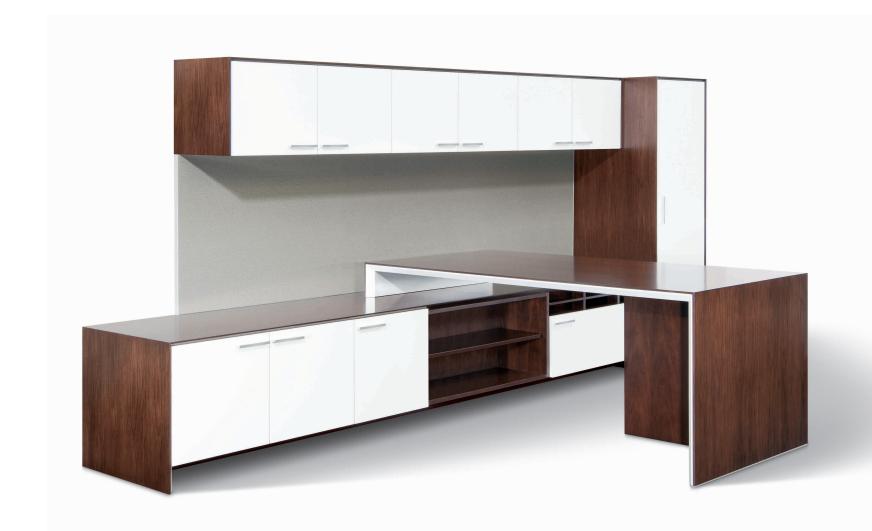

## AERO COLLECTION

AERO COLLECTION designed by Q Design

The AERO design language is characterized by sleek cantilevered surfaces and supporting beveled planes composed in either contrasting monolithic fine wood or neutral colored finishes. This design is thoughtfully applied throughout a comprehensive collection of Conference Tables, Desks, and supporting Storage elements.

Gracefully integrated amenities provide a complete well thought out result.

The process does not have to start with a blank piece of paper. Our platforms, design details, and finish options are developed with your space in mind.