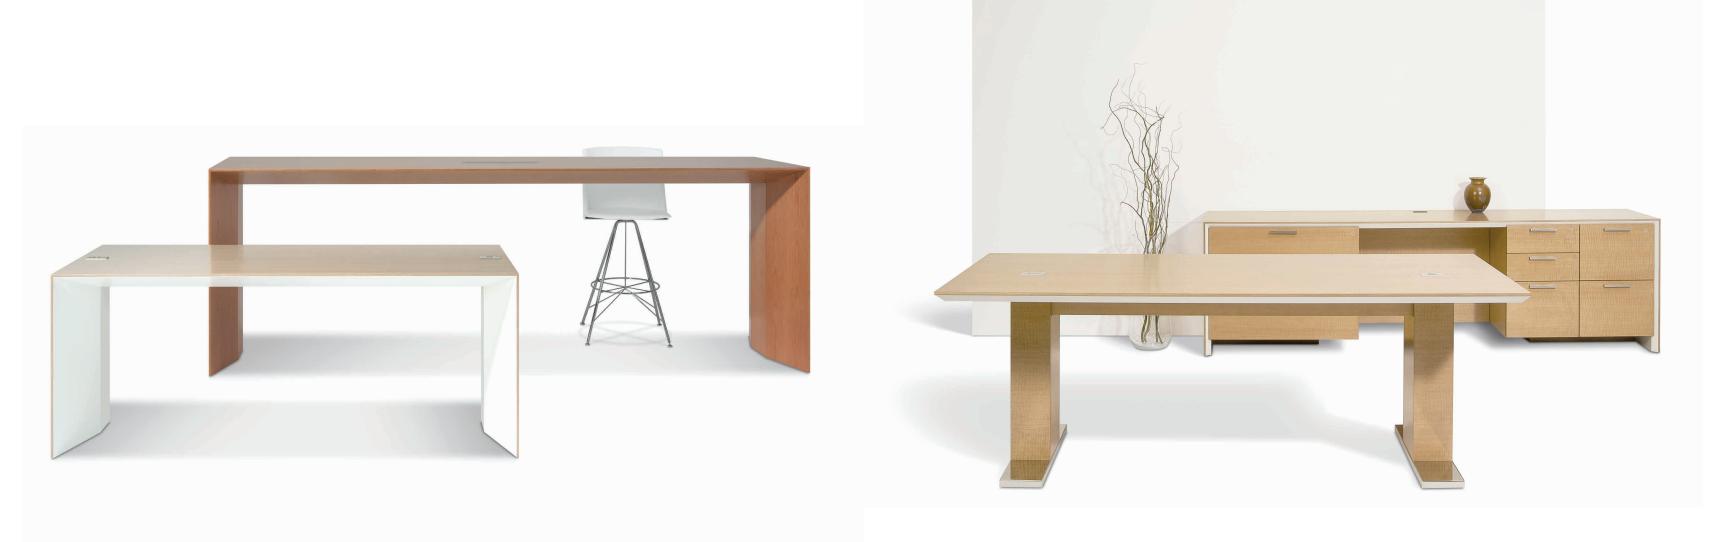

## AERO COLLECTION

AERO COLLECTION designed by Q Design

The AERO design language is characterized by sleek cantilevered surfaces and supporting beveled planes composed in either contrasting monolithic fine wood or neutral colored finishes. This design is thoughtfully applied throughout a comprehensive collection of Conference Tables, Desks, and supporting Storage elements.

Gracefully integrated amenities provide a complete well thought out result.

The process does not have to start with a blank piece of paper. Our platforms, design details, and finish options are developed with your space in mind.