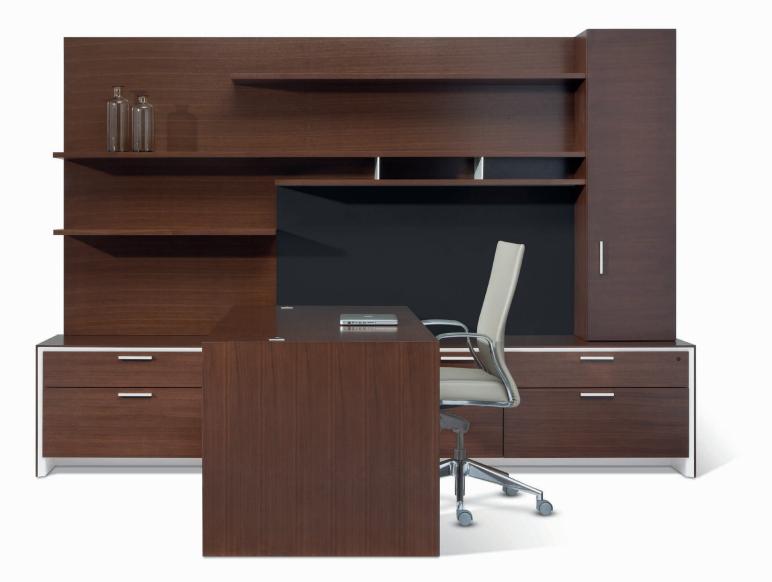

## AERO COLLECTION

AERO COLLECTION designed by Q Design

The AERO design language is characterized by sleek cantilevered surfaces and supporting beveled planes composed in either contrasting monolithic fine wood or neutral colored finishes. This design is thoughtfully applied throughout a comprehensive collection of Conference Tables, Desks, and supporting Storage elements.

Gracefully integrated amenities provide a complete well thought out result.

The process does not have to start with a blank piece of paper. Our platforms, design details, and finish options are developed with your space in mind.