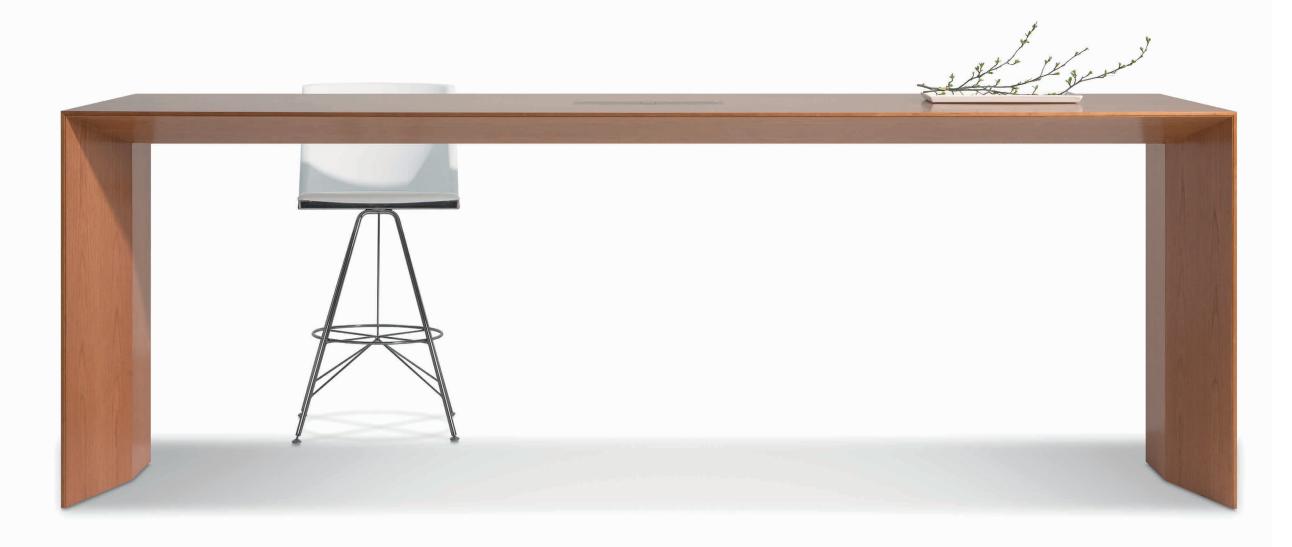

## AERO COLLECTION

AERO COLLECTION designed by Q Design

The AERO design language is characterized by sleek cantilevered surfaces and supporting beveled planes composed in either contrasting monolithic fine wood or neutral colored finishes. This design is thoughtfully applied throughout a comprehensive collection of Conference Tables, Desks, and supporting Storage elements.