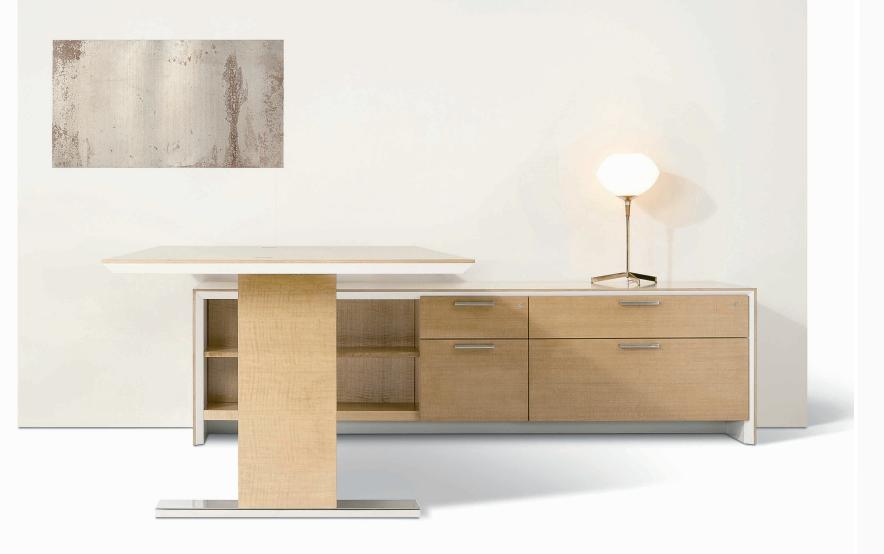

## AERO COLLECTION

AERO COLLECTION designed by Q Design

The AERO design language is characterized by sleek cantilevered surfaces and supporting beveled planes composed in either contrasting monolithic fine wood or neutral colored finishes. This design is thoughtfully applied throughout a comprehensive collection of Conference Tables, Desks, and supporting Storage elements.

Gracefully integrated amenities provide a complete well thought out result.

The process does not have to start with a blank piece of paper. Our platforms, design details, and finish options are developed with your space in mind.