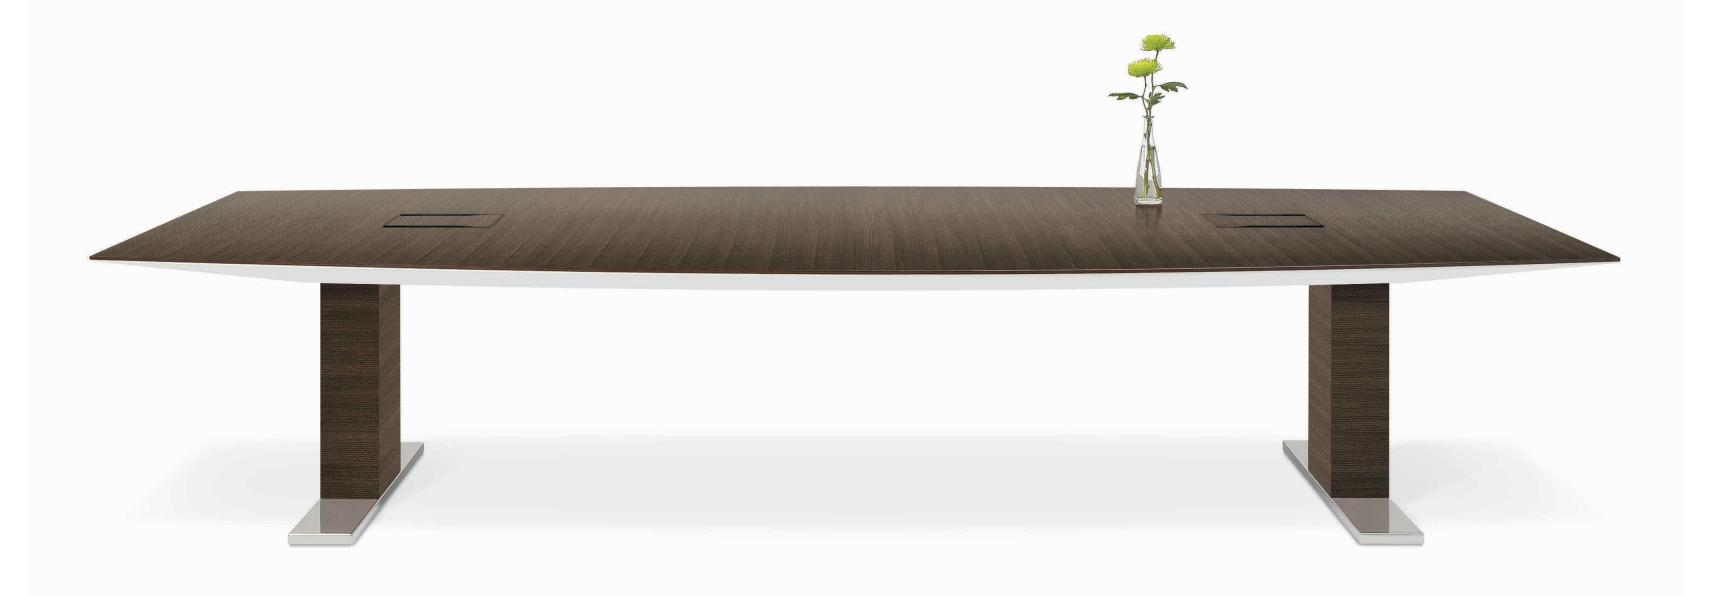

## AERO COLLECTION

AERO COLLECTION designed by Q Design

The AERO design language is characterized by sleek cantilevered surfaces and supporting beveled planes composed in either contrasting monolithic fine wood or neutral colored finishes. This design is thoughtfully applied throughout a comprehensive collection of Conference Tables, Desks, and supporting Storage elements.

AERO COLLECTION

CCN