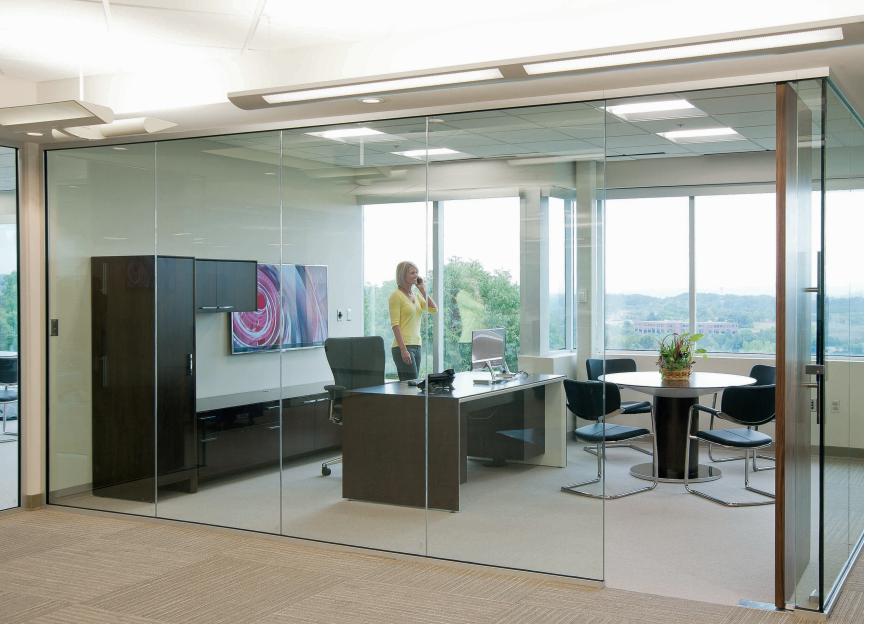

## AERO COLLECTION

AERO COLLECTION designed by Q Design

The AERO design language is characterized by sleek cantilevered surfaces and supporting beveled planes composed in either contrasting monolithic fine wood or neutral colored finishes. This design is thoughtfully applied throughout a comprehensive collection of Conference Tables, Desks, and supporting Storage elements.

Gracefully integrated amenities provide a complete well thought out result.

The process does not have to start with a blank piece of paper. Our platforms, design details, and finish options are developed with your space in mind.