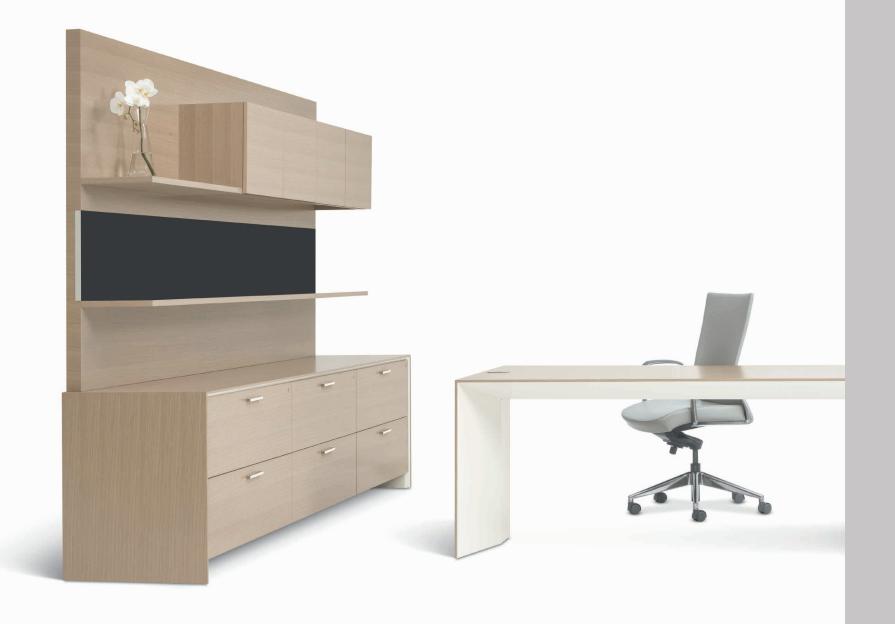

## AERO COLLECTION

AERO COLLECTION designed by Q Design

The AERO design language is characterized by sleek cantilevered surfaces and supporting beveled planes composed in either contrasting monolithic fine wood or neutral colored finishes. This design is thoughtfully applied throughout a comprehensive collection of Conference Tables, Desks, and supporting Storage elements.