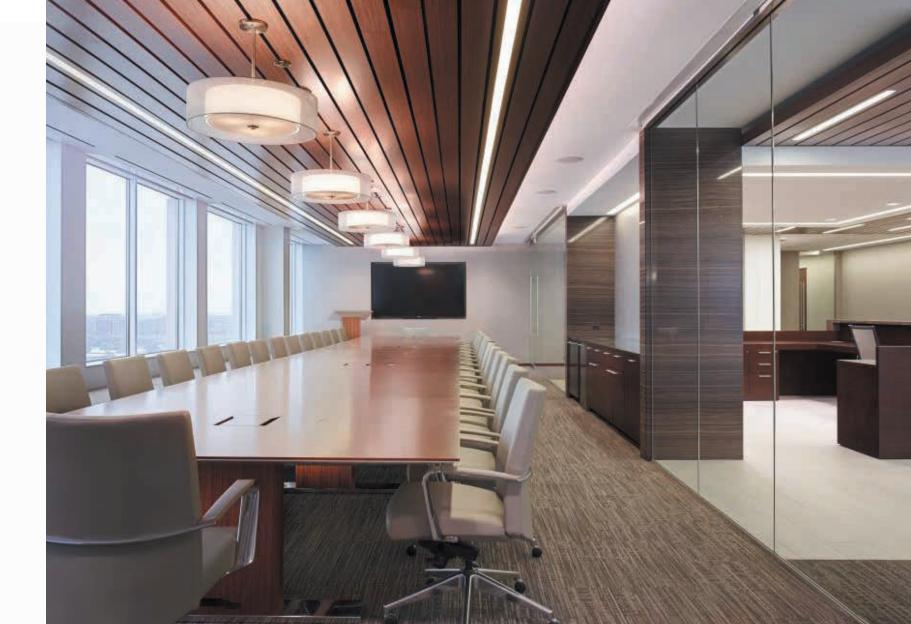

## AERO COLLECTION

AERO COLLECTION designed by Q Design

The AERO design language is characterized by sleek cantilevered surfaces and supporting beveled planes composed in either contrasting monolithic fine wood or neutral colored finishes. This design is thoughtfully applied throughout a comprehensive collection of Conference Tables, Desks, and supporting Storage elements.

Gracefully integrated amenities provide a complete well thought out result.

The process does not have to start with a blank piece of paper. Our platforms, design details, and finish options are developed with your space in mind.