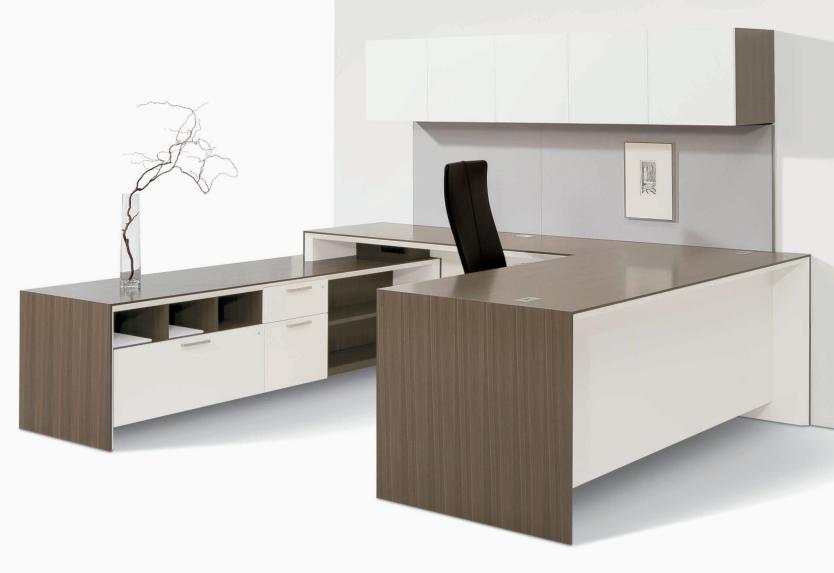

## AERO COLLECTION

AERO COLLECTION designed by Q Design

The AERO design language is characterized by sleek cantilevered surfaces and supporting beveled planes composed in either contrasting monolithic fine wood or neutral colored finishes. This design is thoughtfully applied throughout a comprehensive collection of Conference Tables, Desks, and supporting Storage elements.

Gracefully integrated amenities provide a complete well thought out result.

The process does not have to start with a blank piece of paper. Our platforms, design details, and finish options are developed with your space in mind.