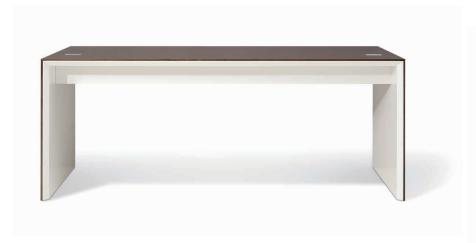

## AERO COLLECTION

AERO COLLECTION designed by Q Design

The AERO design language is characterized by sleek cantilevered surfaces and supporting beveled planes composed in either contrasting monolithic fine wood or neutral colored finishes. This design is thoughtfully applied throughout a comprehensive collection of Conference Tables, Desks, and supporting Storage elements.