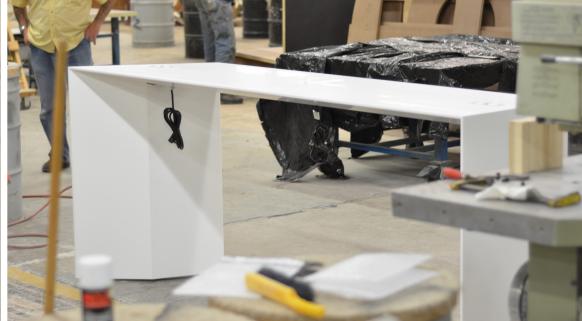

## Microsoft: Project details

- Seven Aero tables at cafe height were designed for various areas throughout the space.
- Table ends were coordinate with the interior wall angles of the building as well as the floor plan to match the carpet geometry.
- Overcame manufacturing hurdles that included compound mitered joints.
- Corian table, due to it's narrow surface and cafe height, utilizes an internal support that is bolted to the floor for stability.

## Microsoft: Corian made Aero Table

 A critical, yet perfect componant to this project was to create an Aero table that was constructed soley from Corian, including it's substructure.

ccnintl.com CCN INTERNATIONAL 200 LEHIGH STREET