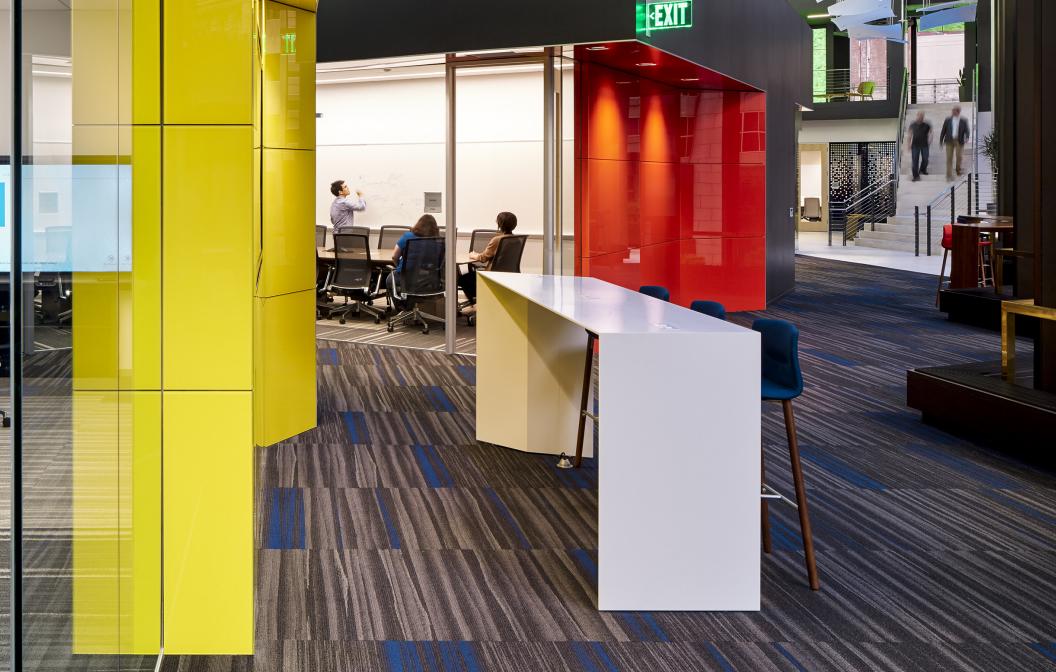

## Microsoft: Project details

- Seven Aero tables at cafe height were designed for various areas throughout the space.
- Table ends were coordinate with the interior wall angles of the building as well as the floor plan to match the carpet geometry.
- Overcame manufacturing hurdles that included compound mitered joints.
- Corian table, due to it's narrow surface and cafe height, utilizes an internal support that is bolted to the floor for stability.

## Microsoft: Corian made Aero Table

 A critical, yet perfect componant to this project was to create an Aero table that was constructed soley from Corian, including it's substructure.

ccnintl.com CCN INTERNATIONAL 200 LEHIGH STREET