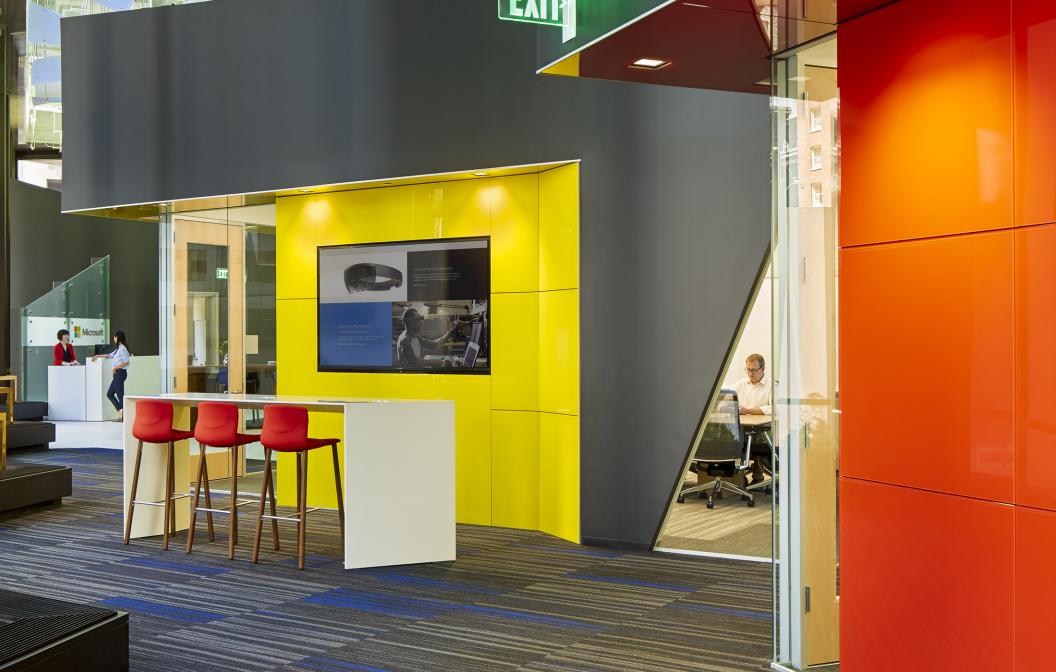

## Microsoft: Project details

- Seven Aero tables at cafe height were designed for various areas throughout the space.
- Table ends were coordinate with the interior wall angles of the building as well as the floor plan to match the carpet geometry.
- Overcame manufacturing hurdles that included compound mitered joints.
- Corian table, due to it's narrow surface and cafe height, utilizes an internal support that is bolted to the floor for stability.

## Microsoft: Corian made Aero Table

 A critical, yet perfect componant to this project was to create an Aero table that was constructed soley from Corian, including it's substructure.

ccnintl.com CCN INTERNATIONAL 200 LEHIGH STREET