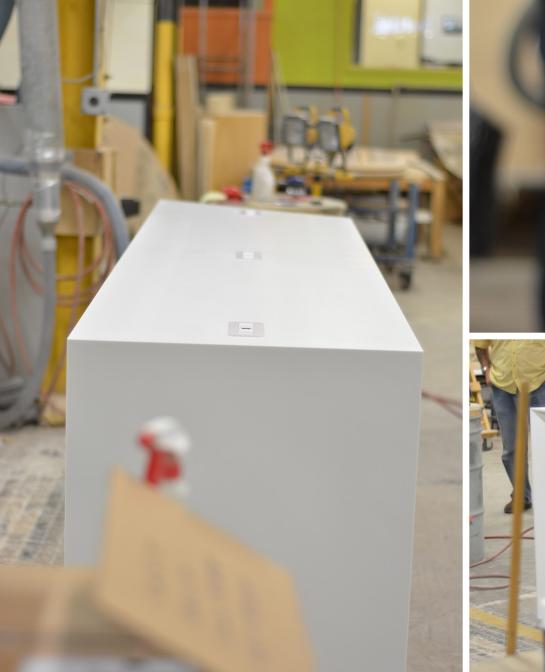

## Microsoft: Project details

- Seven Aero tables at cafe height were designed for various areas throughout the space.
- Table ends were coordinate with the interior wall angles of the building as well as the floor plan to match the carpet geometry.
- Overcame manufacturing hurdles that included compound mitered joints.
- Corian table, due to it's narrow surface and cafe height, utilizes an internal support that is bolted to the floor for stability.

## Microsoft: Corian made Aero Table

 A critical, yet perfect componant to this project was to create an Aero table that was constructed soley from Corian, including it's substructure.

ccnintl.com CCN INTERNATIONAL 200 LEHIGH STREET