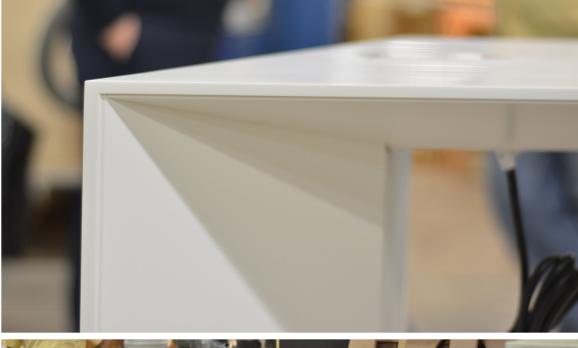

## Microsoft: Project details

- Seven Aero tables at cafe height were designed for various areas throughout the space.
- Table ends were coordinate with the interior wall angles of the building as well as the floor plan to match the carpet geometry.
- Overcame manufacturing hurdles that included compound mitered joints.
- Corian table, due to it's narrow surface and cafe height, utilizes an internal support that is bolted to the floor for stability.

## Microsoft: Corian made Aero Table

 A critical, yet perfect componant to this project was to create an Aero table that was constructed soley from Corian, including it's substructure.

ccnintl.com CCN INTERNATIONAL 200 LEHIGH STREET